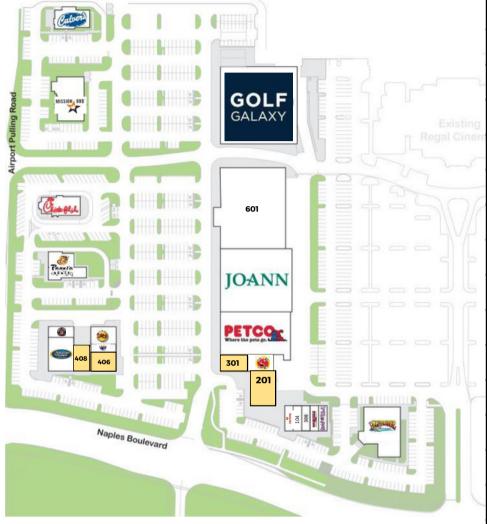

| UNIT  | TENANT                | SF     |
|-------|-----------------------|--------|
| 414   | JIMMY JOHNS           | 1,500  |
| 410   | VITAMIN SHOPPE        | 4,800  |
| 408   | AVAILABLE             | 2,418  |
| 406   | AVAILABLE             | 3,066  |
| 404   | KRUK'S RESTAURANT     | 1,200  |
| 402   | MOE'S SOUTHWEST GRILL | 2,400  |
| 401   | PETCO                 | 15,258 |
| 201   | AVAILABLE             | 4,840  |
| 301   | AVAILABLE             | 2,182  |
| 302   | THAI THAI             | 2,818  |
| 105   | COLD STONE            | 1,200  |
| 104   | ALPHA MEN'S SPA       | 1,200  |
| 103   | MATHNASIUM            | 1,200  |
| 102   | NAPLES NAILS & SPA    | 1,200  |
| 101   | BAHIA BOWLS           | 1,200  |
| 6438  | PANERA                | 4,400  |
| 6320H | MILLER'S ALE HOUSE    | 8,893  |
| 5825A | CHICK FIL-A           | 3,200  |
| 6428H | GOLF GALAXY           | 35,355 |
| 601   | COMING SOON           | 29,349 |
| 501   | JOANN FABRICS         | 24,816 |
| 5795A | MISSION BBQ           | 4,022  |