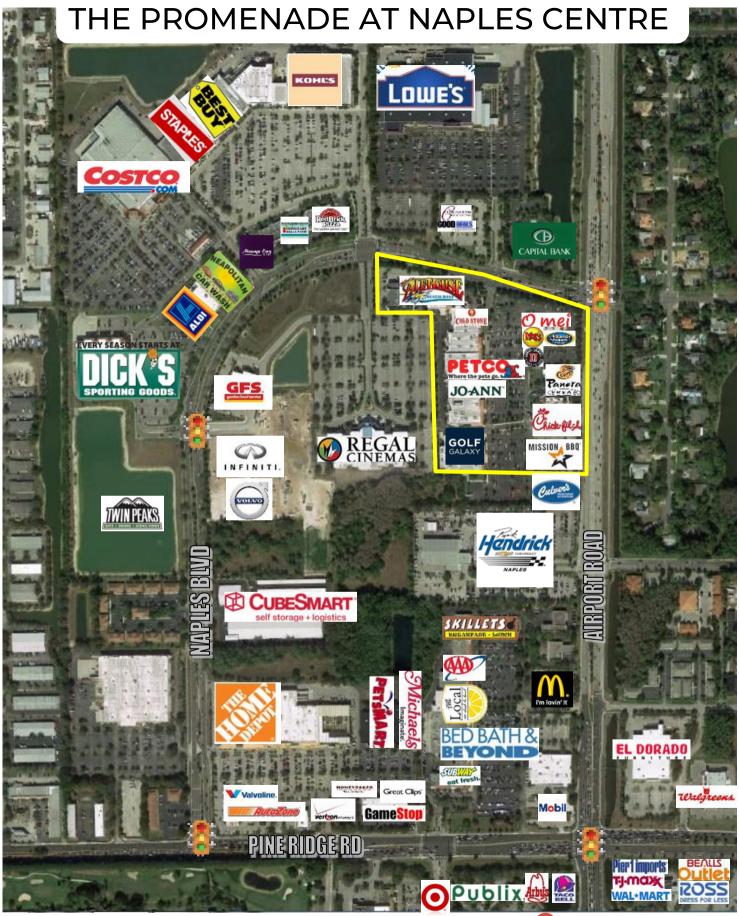

## THE PROMENADE AT NAPLES CENTRE

#### Endcap restaurant space available!

Capture attention as a tenant in this high-profile shopping center located at the corner of Airport Road and Naples Boulevard. Defining retail opportunity with immediate visibility to all traffic accessing center through main boulevard entrance.