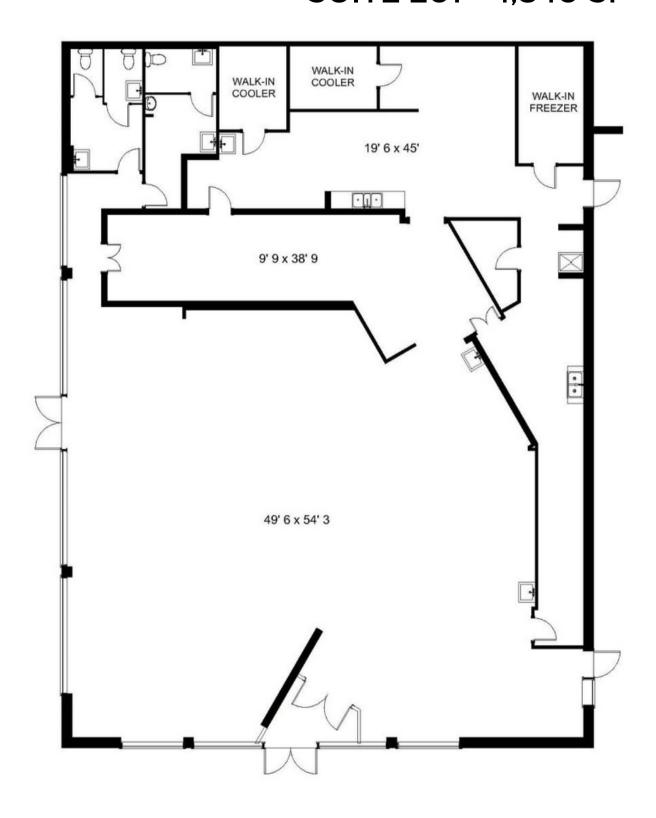

-------|
| 201  | 4,840      | \$35.00                 | \$10.60              | Restaurant |
| 301  | 2,182      | \$32.00                 | \$10.60              | Retail     |
| 406  | 3,066      | \$30.00                 | \$10.60              | Restaurant |
| 408  | 2,418      | \$30.00                 | \$10.60              | Restaurant |



#### Endcap restaurant space available!

Capture attention as a tenant in this high-profile shopping center located at the corner of Airport Road and Naples Boulevard. Defining retail opportunity with immediate visibility to all traffic accessing center through main boulevard entrance.

### CONTACT (239) 261-3400 x 176

Tara Stokes, ext. 176, tara@ipcnaples.com Patrick Fraley, ext. 118, patrick@ipcnaples.com





# FLOOR PLAN SUITE 201 - 4,840 SF





## FLOOR PLAN



SUITE 406 - 3,066 SF



## **FLOOR PLAN**

SUITE 408 2,418 SF





SITE PLAN

investment properties corporation



| Demographics (2021)                                     | 1 mile             | 3 miles   | 5 miles   |
|---------------------------------------------------------|--------------------|-----------|-----------|
| Est. Population                                         | 6,107              | 51,744    | 138,548   |
| Est. Average Household Income                           | \$102,591          | \$134,482 | \$127,142 |
| 2019 Avg. Traffic Count<br>Airport Rd and Naples Blvd   | 57,723 cars daily  |           |           |
| 2019 Avg. Traffic Count<br>Pine Ridge Rd and Airport Rd | 106,315 cars daily |           |           |



| UNIT  | TENANT