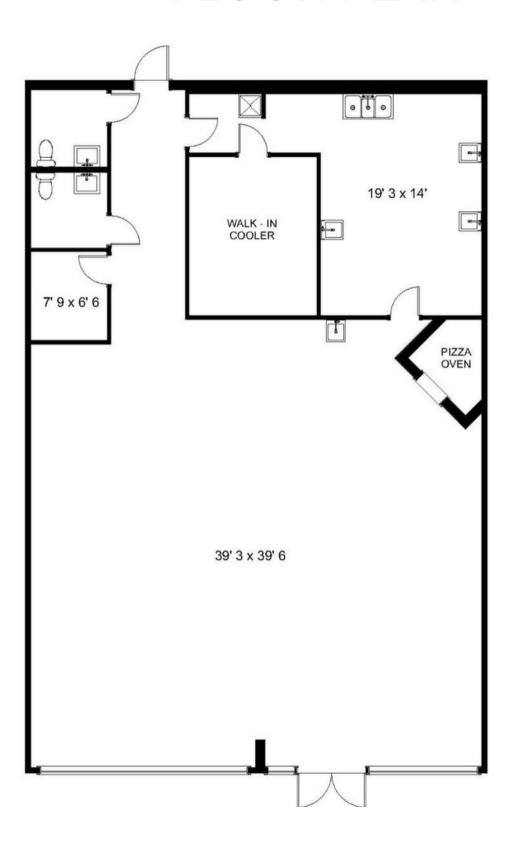

## FLOOR PLAN

SUITE 406 - 3,066 SF

## **FLOOR PLAN**

SUITE 408 2,418 SF

SITE PLAN

investment properties corporation

| Demographics (2021)                                     | 1 mile             | 3 miles   | 5 miles   |
|---------------------------------------------------------|--------------------|-----------|-----------|
| Est. Population                                         | 6,107              | 51,744    | 138,548   |
| Est. Average Household Income                           | \$102,591          | \$134,482 | \$127,142 |
| 2019 Avg. Traffic Count<br>Airport Rd and Naples Blvd   | 57,723 cars daily  |           |           |
| 2019 Avg. Traffic Count<br>Pine Ridge Rd and Airport Rd | 106,315 cars daily |           |           |