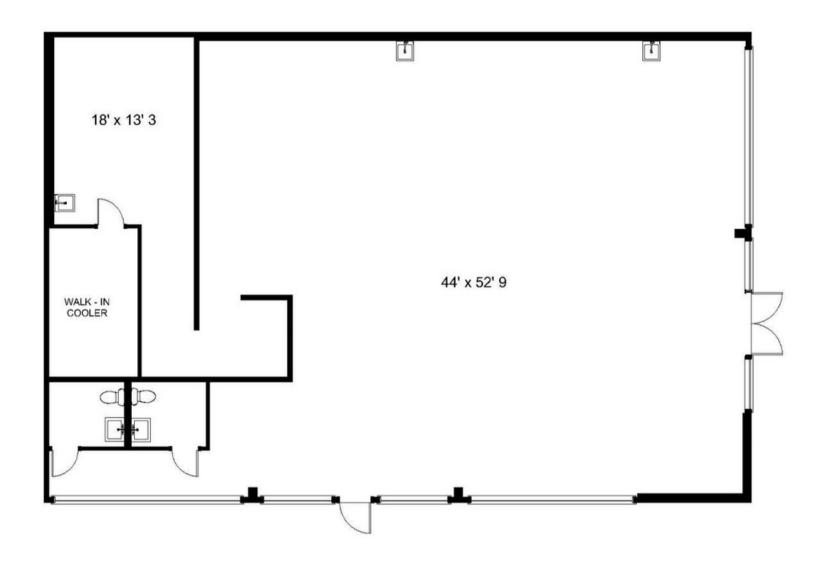

,840      | \$35.00                 | \$10.60              | Restaurant |
| 301  | 2,182      | \$32.00                 | \$10.60              | Retail     |
| 406  | 3,066      | \$30.00                 | \$10.60              | Restaurant |
| 408  | 2,418      | \$30.00                 | \$10.60              | Restaurant |



#### Endcap restaurant space available!

Capture attention as a tenant in this high-profile shopping center located at the corner of Airport Road and Naples Boulevard. Defining retail opportunity with immediate visibility to all traffic accessing center through main boulevard entrance.

### CONTACT (239) 261-3400 x 176

Tara Stokes, ext. 176, tara@ipcnaples.com Patrick Fraley, ext. 118, patrick@ipcnaples.com





# FLOOR PLAN SUITE 201 - 4,840 SF





## FLOOR PLAN



SUITE 406 - 3,066 SF



## **FLOOR PLAN**

SUITE 408 2,418 SF





SITE PLAN

investment properties corporation



| Demographics (2021)                                     | 1 mile             | 3 miles   | 5 miles   |
|---------------------------------------------------------|--------------------|-----------|-----------|
| Est. Population                                         | 6,107              | 51,744    | 138,548   |
| Est. Average Household Income                           | \$102,591          | \$134,482 | \$127,142 |
| 2019 Avg. Traffic Count<br>Airport Rd and Naples Blvd   | 57,723 cars daily  |           |           |
| 2019 Avg. Traffic Count<br>Pine Ridge Rd and Airport Rd | 106,315 cars daily |           |           |



| UNIT  | TENANT                | SF     |
|------